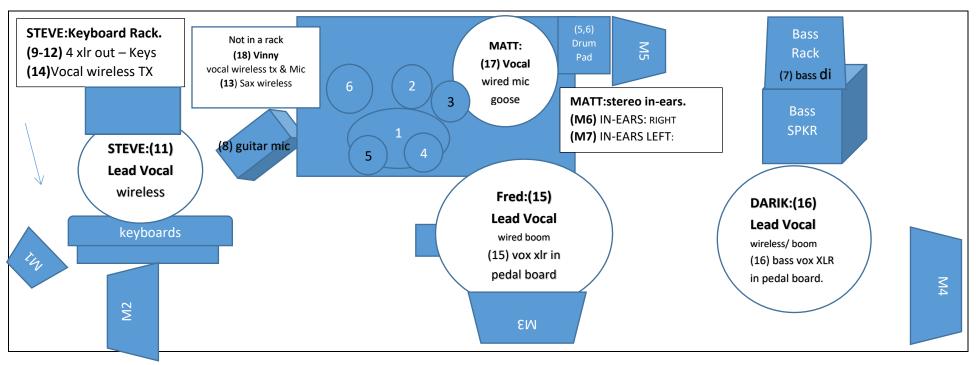

# DARIK AND THE FUNBAGS STAGE DIAGRAM AND MIXES (16' X 16')

| CHANNELS "X" represents the amount of instrument in monitor (20% scale) | M1 monitor              | M2 monitor | M3 monitor | M4 monitor               | M5 monitor  | M6 female<br>xlr in | M7 female<br>xlr in |
|-------------------------------------------------------------------------|-------------------------|------------|------------|--------------------------|-------------|---------------------|---------------------|
| DRUMS                                                                   | Steve(lead vox 2; keys) | BAND       | Fred (gtr) | Darik (lead vox 1, bass) | Matt (drms) | (in-ear R ch)       | (in-ear L ch)       |
| 1. Kick                                                                 |                         | XX         |            | XX                       | XXX         | XXX                 | XXX                 |
| 2. Snare/HAT                                                            |                         | XX         |            | XX                       | XX          | XX                  | XX                  |
| 3. Tom                                                                  |                         |            |            |                          | XX          | XX                  | XX                  |
| 4. Floor Tom                                                            |                         |            |            |                          | XX          | XX                  | XX                  |
| INTRUMENTS                                                              |                         |            |            |                          |             |                     |                     |
| 5-6. Drum Pad (Matt)                                                    | XXXX                    | XXXX       |            | XX                       | XXXX        | XXXX                | XXXX                |
| 7. Bass DI (Darik)                                                      | XX                      |            |            | XX                       | XX          | Х                   | Х                   |
| 8. Guitar (fred)                                                        | XX                      |            | XXXX       | XX                       | XX          | Х                   | XXXX                |
| 9-12. Keys DI (steve)                                                   | XX                      |            |            | XX                       | XX          | Х                   | Х                   |
| 13. Sax wireless (Geoff) When Present                                   | XXX                     | XXXX       |            | XX                       | XXX         | XX                  | XX                  |
| VOCALS                                                                  |                         |            |            |                          |             |                     |                     |
| 14. Keys vox wireless (steve)                                           | XXXX                    | XXXX       |            | XXXX                     | XXXX        | XXXX                | XXXX                |
| 15. Guitar Vocal wired (Fred)                                           | XXXX                    | XX         | XXXXX      | XX                       | XXXX        | XXXX                | XXXX                |
| 16. Bass Vox wireless (Darik)                                           | XXXX                    | XXXX       |            | XXX                      | XXXX        | XXXX                | XXXX                |
| 17. Drum Vocal wired (Matt)                                             | XXX                     | XX         |            | XX                       | XXXX        | XXXX                | XXXX                |
| 18. Floating Vox wireless (Vinny)                                       | XXXX                    | XXXX       |            | XXX                      | XXX         | XXX                 | XXX                 |